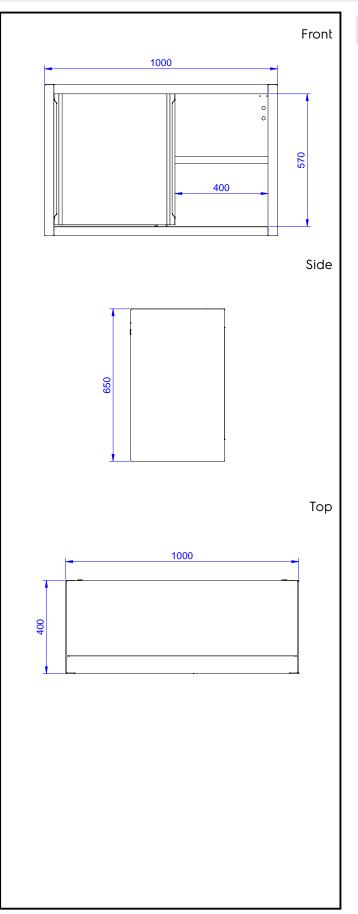

#### Construction

- Wall cupboard features an ergonomic handle and an internal shelf which can be positioned at three different levels.
- Easy access to the cupboard interior on all lengths guaranteed by the use of only 2 doors.
- Two double-walled sliding doors flush fitting to the front of the frame can easily be removed without the use of tools to facilitate cleaning of the cupboard interior.
- Sturdy sound-deadened sliding doors on tracks located flush to the front of the frame.
- 100 mm upstand with 10 mm radioused corner and 13 mm deep.
- Scotch Brite finish to meet the highest hygiene standards.

## Key Information:

| N° | of  | doc | ors: |       |
|----|-----|-----|------|-------|
| 1  | 328 | 830 | (PS  | 1000L |

132830 (PS1000LCN)2External dimensions, Width:1000 mmExternal dimensions, Depth:400 mmExternal dimensions, Height:650 mm